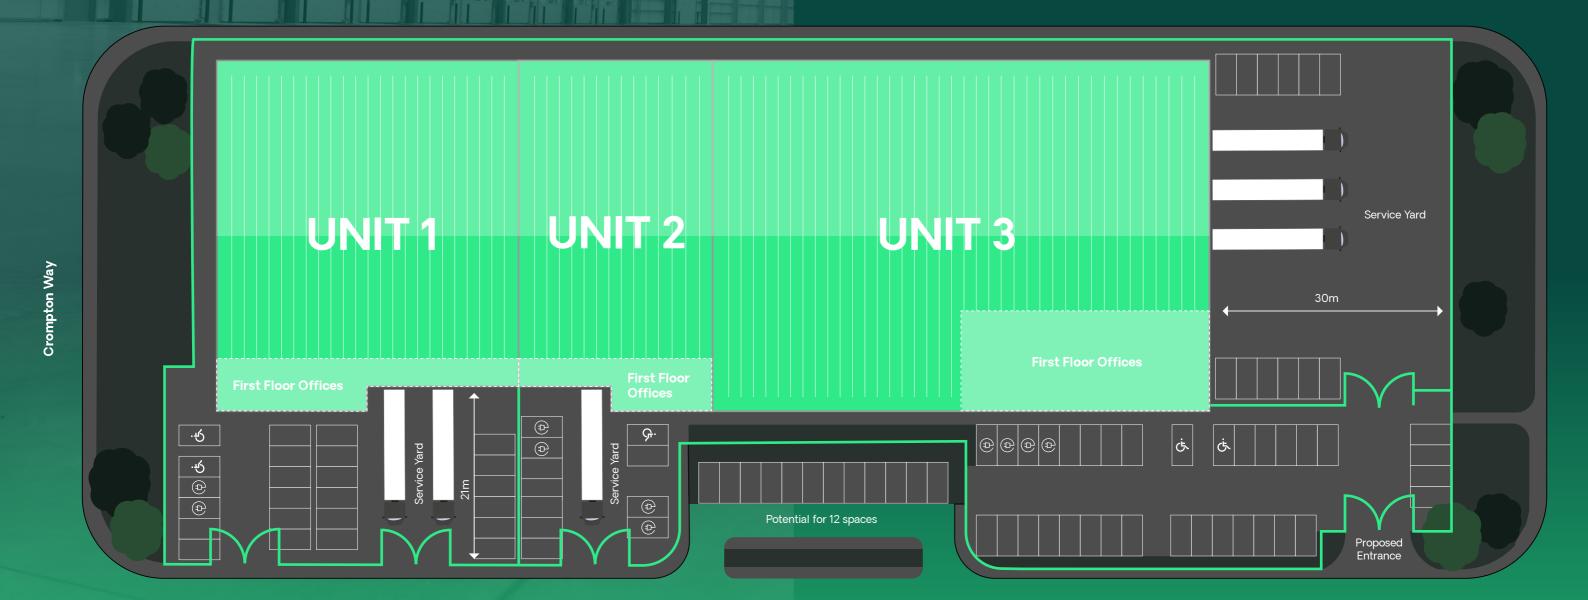

### UNIT 3

**UNIT 1** 

Warehouse

FF Office

Area

Total

UNIT 2

Warehouse

FF Office

Area

Total

| Area      | Sq Ft  | Sq M  |
|-----------|--------|-------|
| Warehouse | 27,965 | 2,598 |
| FF Office | 4,177  | 388   |
| Total     | 32,142 | 2,986 |

Sq Ft

16.319

2.637

18,956

Sq Ft

10.431

1.679

12,110

Sq M

1,516

245

1,761

Sq M

969 156

1.125

All measurements are GEA

URBAN CRAWLEY - SUSTAINABILITY