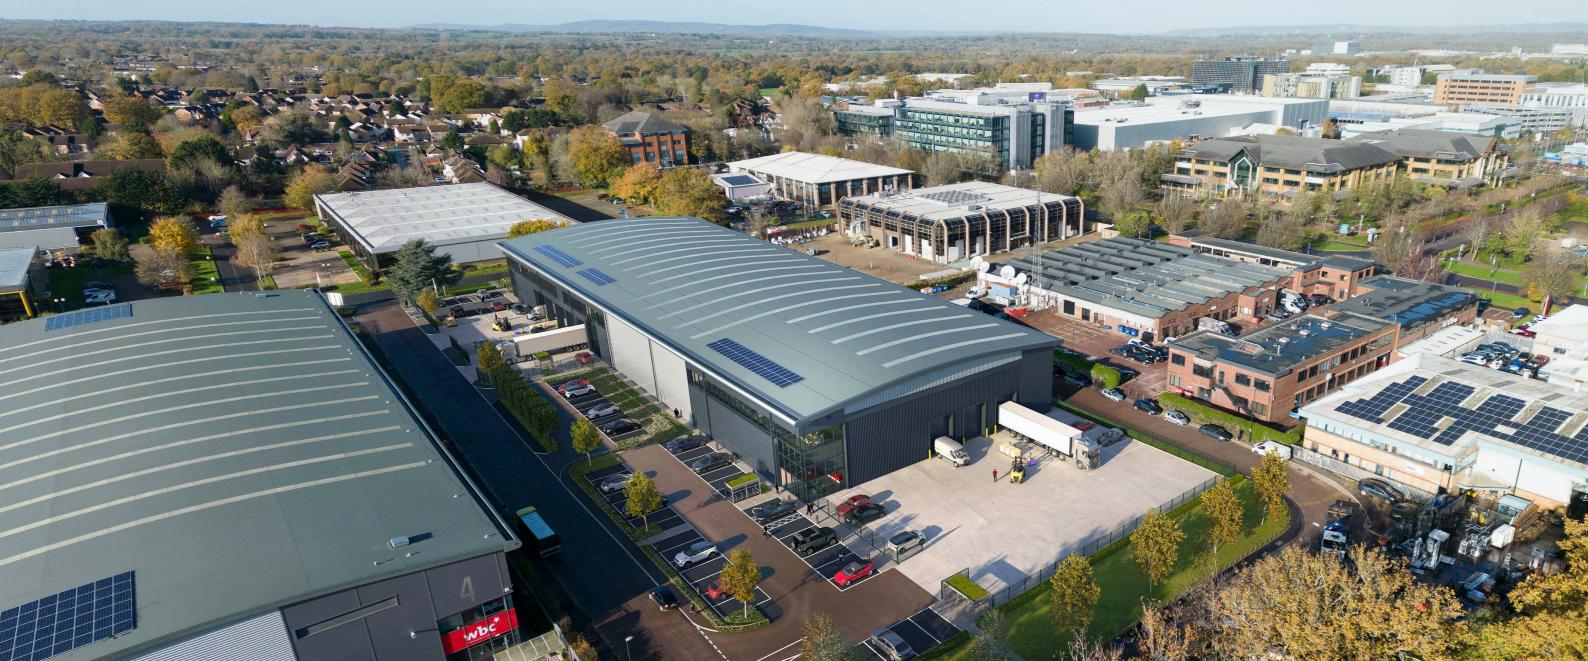

3 BRAND NEW HIGH QUALITY INDUSTRIAL / LOGISTICS UNITS 12,110 – 63,208 SQ FT TO LET OCTOBER 2024 OCCUPATION

CROMPTON WAY CRAWLEY, RH10 9QR

URBAN CRAWLEY

Urban Crawley is a brand new, industrial / warehouse development capable of delivering either a single unit or a three-unit scheme up to 65,000 sq ft.

The site is located within the Manor Royal Business District which is the biggest business park of the Gatwick Diamond areas and one of the South East's premier mixed activity employment hubs.