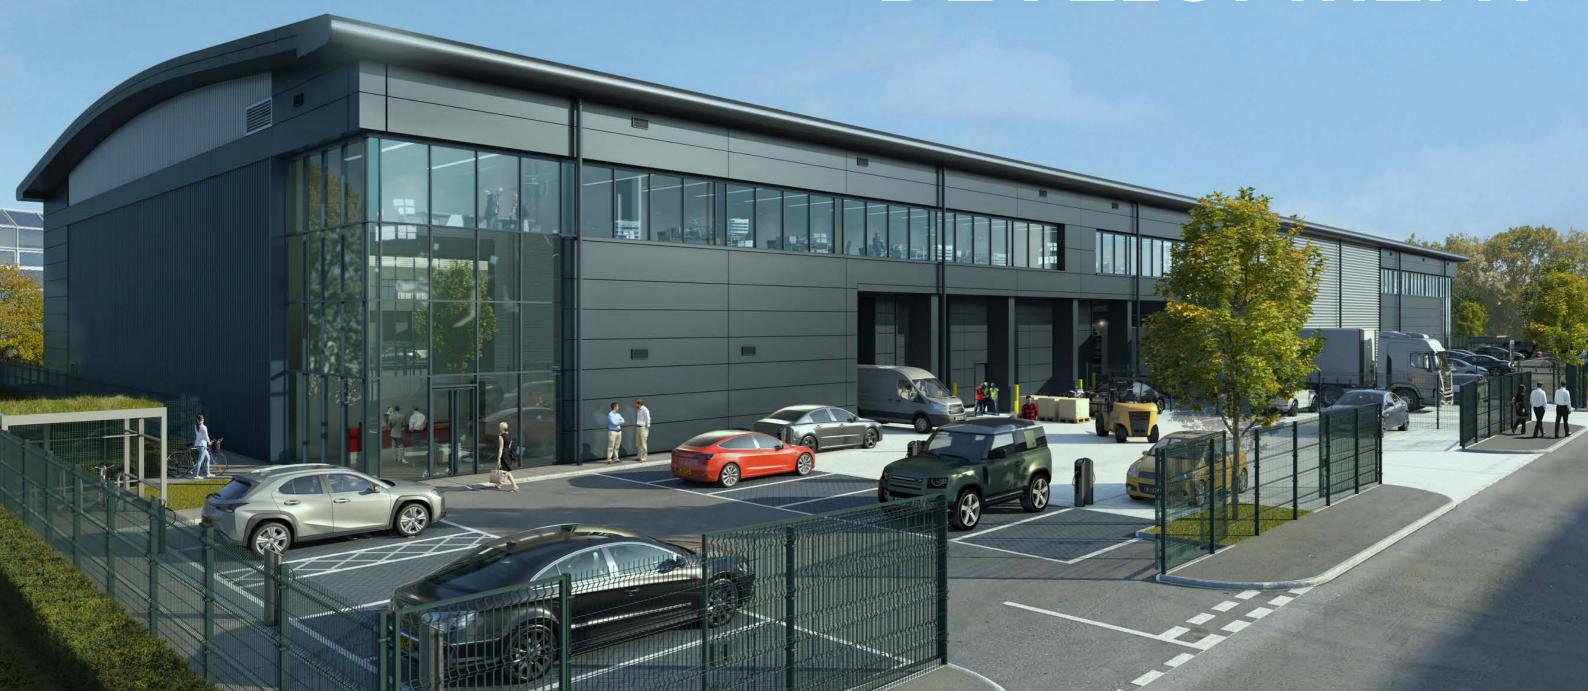

3 BRAND NEW HIGH QUALITY INDUSTRIAL / LOGISTICS UNITS 12,110 – 63,208 SQ FT TO LET OCTOBER 2024 OCCUPATION

CROMPTON WAY CRAWLEY, RH10 9QR

URBAN CRAWLEY

Urban Crawley is a brand new, industrial / warehouse development capable of delivering either a single unit or a three-unit scheme up to 65,000 sq ft.

### HIGH-QUALITY MID-BOX UNITS

Urban Crawley is capable of delivering high quality and highly sustainable industrial / logistics buildings either as a single unit or a three-unit scheme up to 65,000 sq ft.

The units will benefit from up to 10m clear internal eaves, 50kN/sq m floor loading, level access loading doors and roof lights.