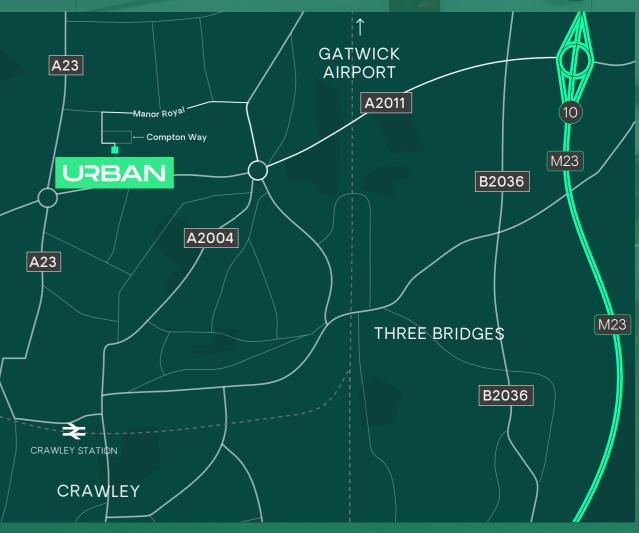

### 15 MINUTES TO THE M25

As one of the southern M25's main commercial centres. Crawley provides excellent access to Gatwick Airport and the South Coast.

Access to Urban Crawley is gained from the A23, London Road which is in Crawley's main commerical area 'Manor Royal' and provides superb access to Gatwick Airport and the M23 motorway.

Situated in one of the strongest sub-sectors in the UK logistics market. Urban Crawley is strategically positioned to promote fast and efficient deliveries to London and the South East.

| Road                | Miles |
|---------------------|-------|
| Crawley Town Centre | 1.8   |
| M23 - J10           | 2.4   |
| M25 - J7            | 12    |
| Brighton            | 27.5  |
| Central London      | 41    |

| Rail (Times from Three Bridges Statio | n) Minutes |
|---------------------------------------|------------|
| Brighton                              | 25         |
| London Victoria                       | 30         |

| Ports (By Car) | Miles |
|----------------|-------|
| Portsmouth     | 58.3  |
| Southampton    | 73    |
| Dover          | 82    |
|                |       |

| Airports (By Car) | Miles |
|-------------------|-------|
| Gatwick           | 4.5   |
| Heathrow          | 41    |