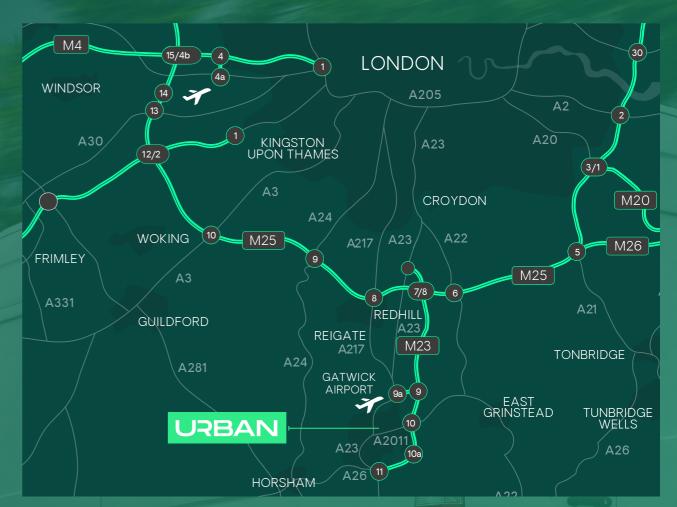

### A STONE'S THROW FROM LONDON GATWICK

Urban Crawley is located only 4.5 miles from London Gatwick, one of the UK's busiest airports. The town's proximity to Gatwick has resulted in a massive boost in investment in the area.

### 15 MINUTES TO THE M25

As one of the southern M25's main commercial centres. Crawley provides excellent access to Gatwick Airport and the South Coast.

Access to Urban Crawley is gained from the A23, London Road which is in Crawley's main commerical area 'Manor Royal' and provides superb access to Gatwick Airport and the M23 motorway.

Situated in one of the strongest sub-sectors in the UK logistics market. Urban Crawley is strategically positioned to promote fast and efficient deliveries to London and the South East.

| Road                | Miles |
|---------------------|-------|
| Crawley Town Centre | 1.8   |
| M23 - J10           | 2.4   |
| M25 - J7            | 12    |
| Brighton            | 27.5  |
| Central London      | 41    |

| Ports (By Car) | Miles |
|----------------|-------|
| Portsmouth     | 58.3  |
| Southampton    | 73    |
| Dover          | 82    |
|                |       |

| Airports (By Car) | Miles |
|-------------------|-------|
| Gatwick           | 4.5   |
| Heathrow          | 41    |