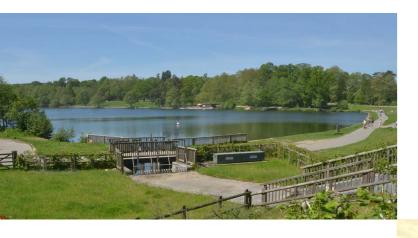

### **TILGATE PARK**

Tilgate Park is situated 3 miles from Urban Crawley and is a genuinely stunning natural space on the southern border of the town, opening up a beautiful stretch of more than 2000 acres of park and woodland, home to thousands of trees, a host of ponds, and even some native deer.