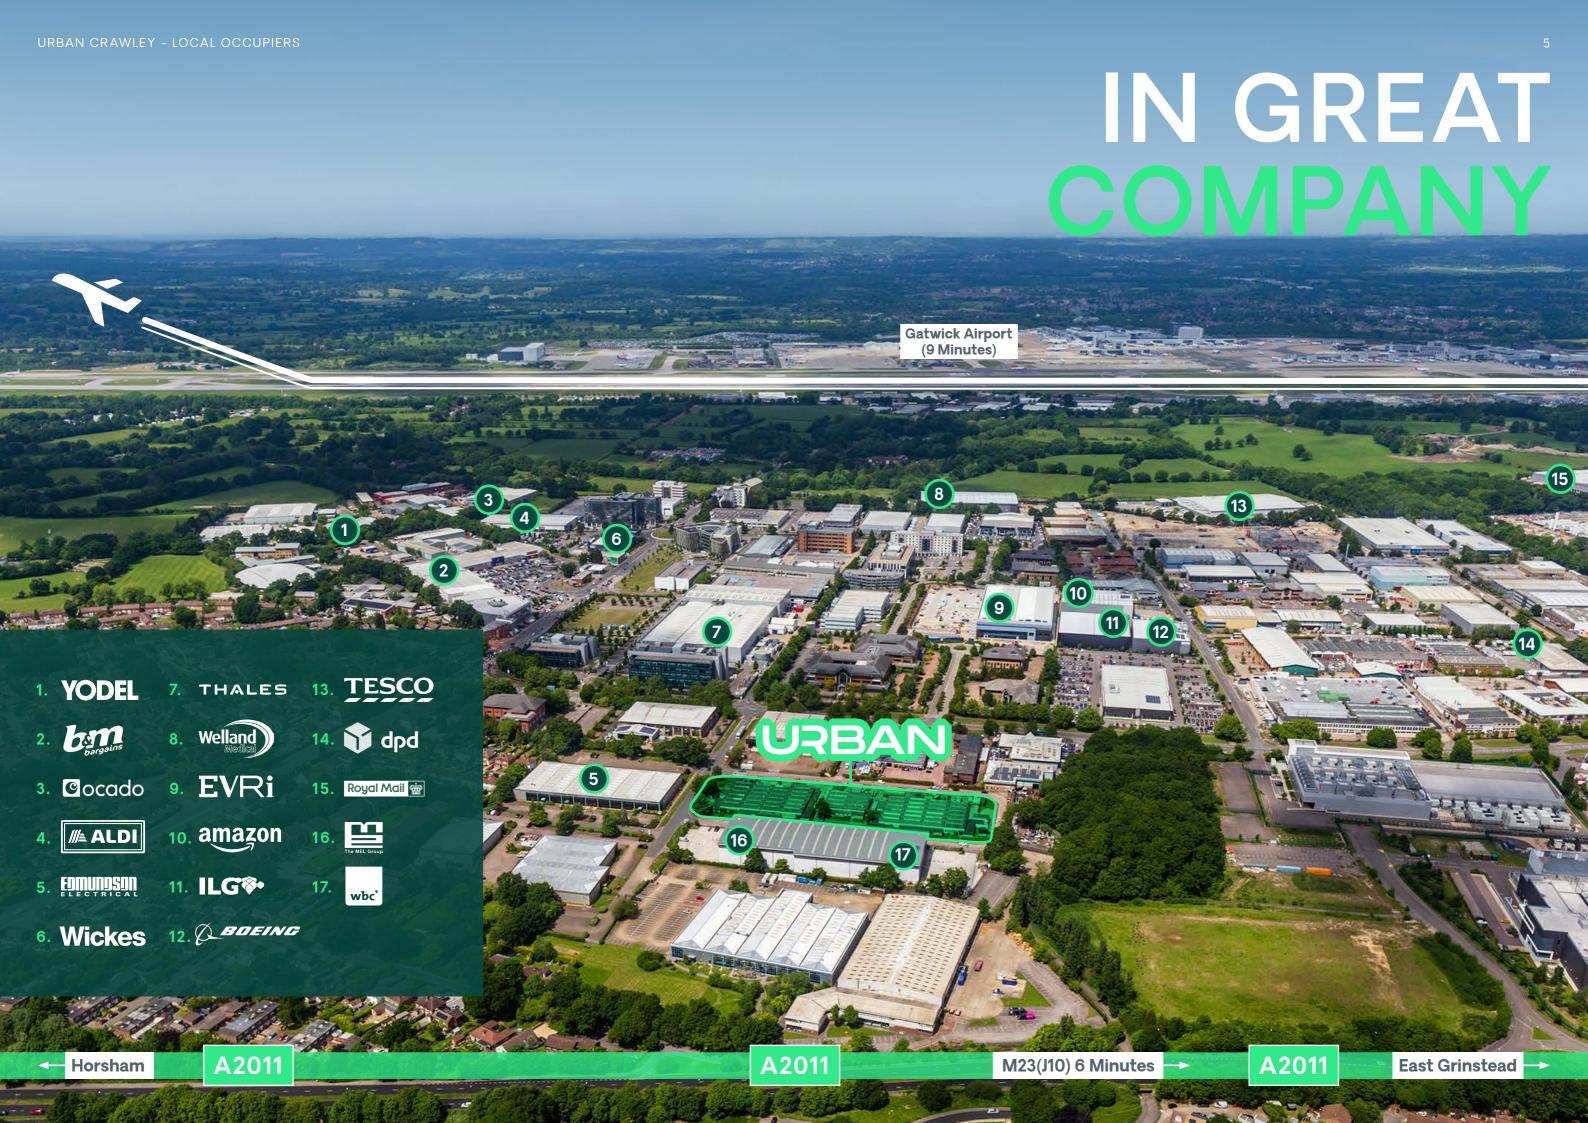

The site is located within the Manor Royal Business District which is the biggest business park of the Gatwick Diamond areas and one of the South East's premier mixed activity employment hubs.

### A STONE'S THROW FROM LONDON GATWICK

Urban Crawley is located only 4.5 miles from London Gatwick, one of the UK's busiest airports. The town's proximity to Gatwick has resulted in a massive boost in investment in the area.

Situated in one of the strongest sub-sectors in the UK logistics market. Urban Crawley is strategically positioned to promote fast and efficient deliveries to London and the South East.

| Road                | Miles |
|---------------------|-------|
| Crawley Town Centre | 1.8   |
| M23 - J10           | 2.4   |
| M25 - J7            | 12    |
| Brighton            | 27.5  |
| Central London      | 41    |